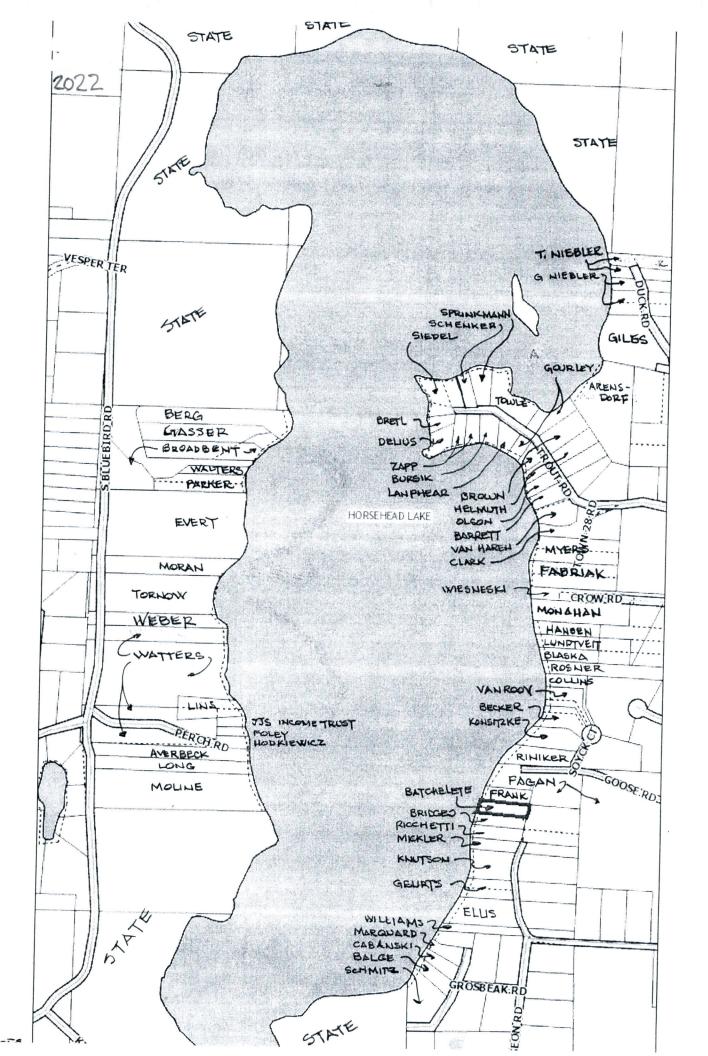

#### Reports:

- Chairperson:
  - Weed harvesting- Earlier this morning, Deb went out on the lake with her husband Dave, Paul Evert and John Ricchetti to survey the weed growth and determine if there was sufficient growth to warrant having a harvester cut weeds. They surveyed the entire lake and determined that there were insufficient weeds to cut. Kevin questioned whether there was a west shore representative because of the complaints about weed problems on the west shore last year causing outboard motors to be repaired.
- Secretary:
  - Kevin distributed a map of the lake indicating the current homeowner's that have lake property. Map is based on Oneida GIS.